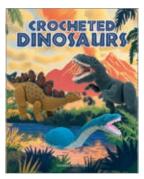

#### **CROCHETED DINOSAURS**

VANESSA MOONCIE

Travel back in time to the Jurassic period, with this enchanting collection of 10 crocheted dinosaurs. Each project contains detailed, easy-to-follow patterns, photographs and hand-drawn charts to help bring these prehistoric creatures to life. Varying in complexity, projects include a Pterodactyl, Triceratops, and Tyrannosaurus Rex.

PB with flaps - 254 × 203 mm - 160 pages Full colour throughout ISBN: 9781784947002 · SKU: GM-51426 · £16.99 Publishing July 2025

CROCHETED CATS

10 FELINE FRIENDS TO CROCHET VANESSA MOONCIE

10 crochet patterns for 10 popular breeds including Siamese, tabby and tortoiseshell. Each project includes detailed patterns, stunning photographs and helpful hand-drawn charts. There is also an extensive techniques section explaining all the stitches and techniques you'll need to make your perfect feline friend.