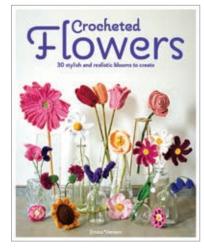

#### **CROCHETED FLOWERS**

30 STYLISH AND REALISTIC BLOOMS TO CREATE EMMA VARNAM

An irresistible array of realistic blooms to crochet, these pretty projects are fun to make and the perfect way to use up oddments of yarn. With 30 botanical beauties to choose from, ranging from cheery sunflowers to ruffled roses, cool cornflowers and a bristling thistle, there's sure to be a favourite for everyone.

#### 40 illustrations · 150 photographs ISBN: 9781784946807 · SKU: GM-51292 NEW