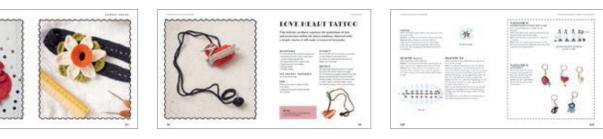

#### LITTLE CROCHET TREASURES VANESSA MOONCIE

Vanessa Mooncie takes the reader on a making journey, explaining the techniques needed to produce a wide range of vibrant and exhilarating pieces; from intricate bumble bee brooch pins and vintage-inspired tattoo emblem brooches to delicate flower posy corsages and charming heart-shaped rings. The book is divided into four handy chapters covering brooches; necklaces; hairbands, rings and charms; tiepins, cufflinks and keyrings. Projects range in difficulty, with some being suitable for beginner crocheters, and others for those with more experience of the craft. With detailed patterns and useful hand-drawn charts, there's also an extensive techniques section explaining everything needed to complete the projects. Projects include: pretty posy brooch, daffodil headband, mod target cufflinks, loveheart tattoo necklace, charm bracelet and oak leaf and acorn pendant.

#### PB · 235 × 210 mm · 160 pages 18 illustrations · 118 photographs ISBN: 9781784946968 · SKU: GM-51405 · **£16.99** Publishing October 2024

**VANESSA MOONCIE** is a contemporary craftsperson, artist and author. She has written several books and written projects for various craft magazines and yarn companies. www.vanessamooncie.com