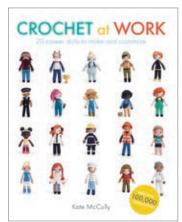

#### **CROCHET AT WORK** 20 CAREER DOLLS TO MAKE AND CUSTOMIZE

KATE MCCULLY

*Crochet at Work* contains 20 fun, customisable dolls to crochet – you can choose the body shape, skin and hair colour, hair style, and outfit. Each doll has been dressed in clothing that reflects an aspirational career, such as a chef, doctor, vet, explorer, astronaut, soldier, teacher or firefighter.

With comprehensive tools, materials and techniques sections, illustrated with helpful photographs and illustrations, beginners will be able to enjoy the projects as much as experienced crocheters.

PB with flaps · 254 × 203 mm · 136 pages 30 illustrations · 200 photographs ISBN: 9781784946142 · SKU: GM-50782 · **£14.99** 