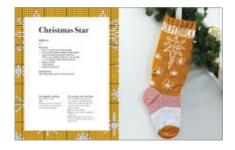

# **KNITTED CHRISTMAS STOCKINGS**

25 FESTIVE DESIGNS TO MAKE FOR FAMILY AND FRIENDS **EMILEE REYNOLDS** 

Knitted Christmas Stockings is a joyful collection of 25 festive stocking designs for the whole family, including minimal modern designs, jolly elves, classic nativity scenes and traditional festive themes. Each design can be personalised with the name of the recipient or left blank. The essential know-how to get started is found at the back of the book: from which materials to buy to basic stitches to learn.