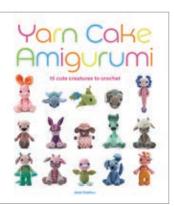

# YARN CAKE AMIGURUMI

15 CUTE CREATURES TO CROCHET JACKI DONHOU

*Yam Cake Amigurumi* is a collection of 15 adorable amigurumi animals and creatures to crochet using multicoloured yarn cakes. These creations will stand out among the sea of solid coloured amigurumi designs, with their bold, transitional striping and flair.

PB with flaps · 235 × 210 mm · 128 pages 100 photographs ISBN: 9781784946678 · SKU: GM-51185 · **£14.99** 