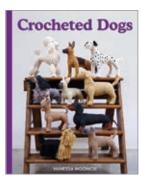

# CROCHETED DOGS

#### VANESSA MOONCIE

If you're looking for a beautiful and faithful companion then these gorgeous crocheted dogs have the right pedigree. Just as loyal and charming as the real thing, these 10 crocheted canines are sure to be everyone's best friend. Each project includes detailed patterns, stunning photographs and helpful hand-drawn charts.

PB with flaps · 254 × 203 mm · 160 pages 160 charts · 50 illustrations · 150 photographs ISBN: 9781784945664 · SKU: GM-30865 · **£14.99** 