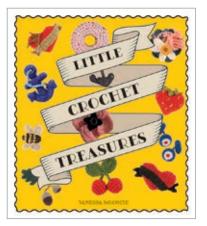

#### LITTLE CROCHET TREASURES VANESSA MOONCIE

Vanessa Mooncie takes the reader on a making journey, explaining the techniques needed to produce a wide range of vibrant and exhilarating pieces; from intricate bumble bee brooch pins and vintage-inspired tattoo emblem brooches to delicate flower posy corsages and charming heart-shaped rings. The book is divided into four handy chapters covering brooches; necklaces; hairbands, rings and charms; tiepins, cufflinks and keyrings. Projects range in difficulty, with some being suitable for beginner crocheters, and others for those with more experience of the craft. With detailed patterns and useful hand-drawn charts, there's also an extensive techniques section explaining everything needed to complete the projects. Projects include: pretty posy brooch, daffodil headband, mod target cufflinks, loveheart tattoo necklace, charm bracelet and oak leaf and acorn pendant.

#### PB · 235 × 210 mm · 160 pages 18 illustrations · 118 photographs ISBN: 9781784946968 · SKU: GM-51405 · **£16.99** Publishing October 2024

**VANESSA MOONCIE** is a contemporary craftsperson, artist and author. She has written several books and written projects for various craft magazines and yarn companies. www.vanessamooncie.com