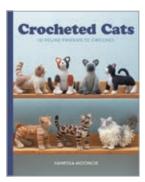

PB with flaps - 254 × 203 mm - 160 pages Full colour throughout ISBN: 9781784947002 · SKU: GM-51426 · £16.99 Publishing July 2025

CROCHETED CATS

10 FELINE FRIENDS TO CROCHET VANESSA MOONCIE

10 crochet patterns for 10 popular breeds including Siamese, tabby and tortoiseshell. Each project includes detailed patterns, stunning photographs and helpful hand-drawn charts. There is also an extensive techniques section explaining all the stitches and techniques you'll need to make your perfect feline friend.

PB with flaps · 254 × 203 mm · 176 pages 198 charts · 50 illustrations · 60 photographs ISBN: 9781784946517 · SKU: GM-51052 · **£16.99** 