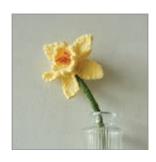

#### LITTLE CROCHET TREASURES VANESSA MOONCIE

Vanessa Mooncie takes the reader on a making journey, explaining the techniques needed to produce a wide range of vibrant and exhilarating pieces; from intricate bumble bee brooch pins and vintage-inspired tattoo emblem brooches to delicate flower posy corsages and charming heart-shaped rings. The book is divided into four handy chapters covering brooches; necklaces; hairbands, rings and charms; tiepins, cufflinks and keyrings. Projects range in difficulty, with some being suitable for beginner crocheters, and others for those with more experience of the craft. With detailed patterns and useful hand-drawn charts, there's also an extensive techniques section explaining everything needed to complete the projects. Projects include: pretty posy brooch, daffodil headband, mod target cufflinks, loveheart tattoo necklace, charm bracelet and oak leaf and acorn pendant.

#### PB · 235 × 210 mm · 160 pages 18 illustrations · 118 photographs ISBN: 9781784946968 · SKU: GM-51405 · **£16.99** Publishing October 2024

**VANESSA MOONCIE** is a contemporary craftsperson, artist and author. She has written several books and written projects for various craft magazines and yarn companies. www.vanessamooncie.com