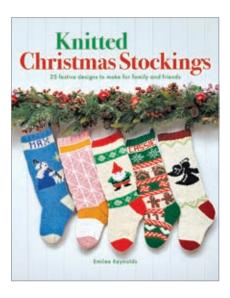

# **KNITTED CHRISTMAS STOCKINGS**

25 FESTIVE DESIGNS TO MAKE FOR FAMILY AND FRIENDS **EMILEE REYNOLDS** 

Knitted Christmas Stockings is a joyful collection of 25 festive stocking designs for the whole family, including minimal modern designs, jolly elves, classic nativity scenes and traditional festive themes. Each design can be personalised with the name of the recipient or left blank. The essential know-how to get started is found at the back of the book: from which materials to buy to basic stitches to learn.