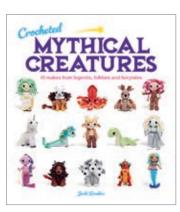

#### **CROCHETED MYTHICAL CREATURES**

15 MAKES FROM LEGENDS, FOLKLORE AND FAIRYTALES JACKI DONHOU

From ferocious dragons to mischievous sprites, each project comes with detailed and easy-to-follow instructions, perfect for beginner and more intermediate crocheters alike!

PB with flaps · 235 × 210 mm · 192 pages 100 photographs ISBN: 9781784946876 · SKU: GM-51328 · £16.99 Publishing October 2024