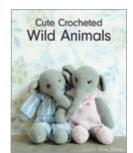

CUTE CROCHETED WOODLAND CREATURES Emma Varnam PB with flaps - 254 × 203 mm - 128 pages 30 illustrations - 200 photographs ISBN: 9781784946036 SKU: GM-50684 - **£12.99** 

CUTE CROCHETED WILD ANIMALS Emma Varnam PB with flaps · 254 × 203 mm · 128 pages 160 charts · 70 illustrations 200 photographs