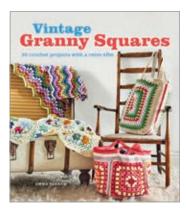

#### VINTAGE GRANNY SQUARES

20 CROCHET PROJECTS WITH A RETRO VIBE EMMA VARNAM

From gorgeous blankets to colourful cushions, to stylish scarves, shrugs and mittens, this book is packed with inspiring projects that are guaranteed to get you reaching for your crochet hook. Patterns are based around the classic granny square, but with a modern twist. They won't take long to make and are quick and easy to complete once you know the basics of crochet.