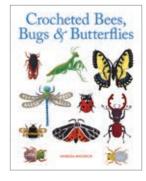

#### **CROCHETED BEES, BUGS & BUTTERFLIES** VANESSA MOONCIE

10 crochet projects including moths, beetles, butterflies and other insects. Once completed the projects can either be worn as an accessory, such as a brooch or hair decoration, or they can be mounted in a frame or bell jar for display.

PB with flaps · 254 × 203 mm · 144 pages 300 charts · 50 illustrations · 50 photographs ISBN: 9781784946357 · SKU: GM-50924 · **£14.99** 